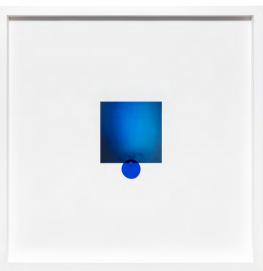

Loyal Blue, 2023
Digital print on cotton rag, colour filter, T pin. Unique print.
Diptych (two framed panels, 84.5 x 84.5 cm each)

Nature Green, 2023
Digital print on cotton rag, colour filter, T pin. Unique print.
Diptych (two framed panels, 84.5 x 84.5 cm each)