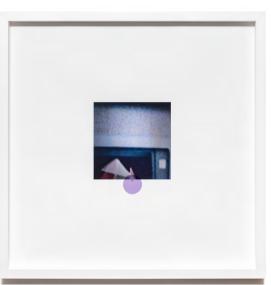

Impulsive Magenta, 2023
Digital print on cotton rag, colour filter, T pin. Unique print.
Diptych (two framed panels, 84.5 x 84.5 cm each)

Introverted Purple, 2023
Digital print on cotton rag, colour filter, T pin. Unique print.
Diptych (two framed panels, 84.5 x 84.5 cm each)