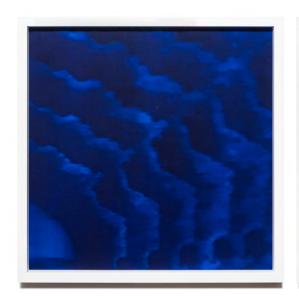

Loyal Blue, 2023
Digital print on cotton rag, colour filter, T pin. Unique print.
Diptych (two framed panels, 84.5 x 84.5 cm each)

Nature Green, 2023
Digital print on cotton rag, colour filter, T pin. Unique print.
Diptych (two framed panels, 84.5 x 84.5 cm each)

## Jan Manton Gallery

54 Vernon Terrace, Teneriffe QLD 4005 info@janmantonart.com janmantonart.com 0419 657 768

Front cover image: *Impulsive Magenta* details Inside cover image: *Loyal Blue* detail Back cover image: *Nature Green* detail Gallery Director Jan Manton