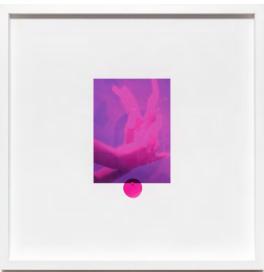

Impulsive Magenta, 2023
Digital print on cotton rag, colour filter, T pin. Unique print.
Diptych (two framed panels, 84.5 x 84.5 cm each)

Introverted Purple, 2023
Digital print on cotton rag, colour filter, T pin. Unique print.
Diptych (two framed panels, 84.5 x 84.5 cm each)