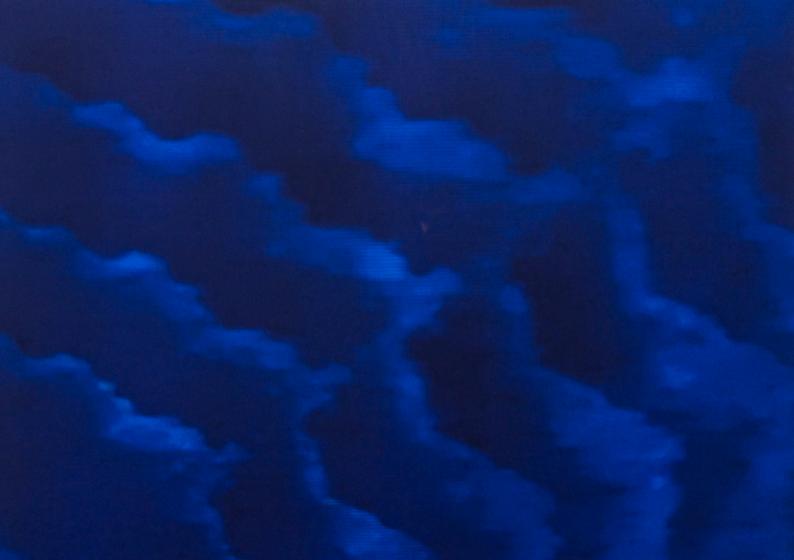

Loyal Blue, 2023
Digital print on cotton rag, colour filter, T pin. Unique print.
Diptych (two framed panels, 84.5 x 84.5 cm each)

Nature Green, 2023
Digital print on cotton rag, colour filter, T pin. Unique print.
Diptych (two framed panels, 84.5 x 84.5 cm each)

## Jan Manton Gallery

54 Vernon Terrace, Teneriffe QLD 4005 info@janmantonart.com janmantonart.com 0419 657 768

Front cover image: *Impulsive Magenta* details Inside cover image: *Loyal Blue* detail Back cover image: *Nature Green* detail Gallery Director Jan Manton